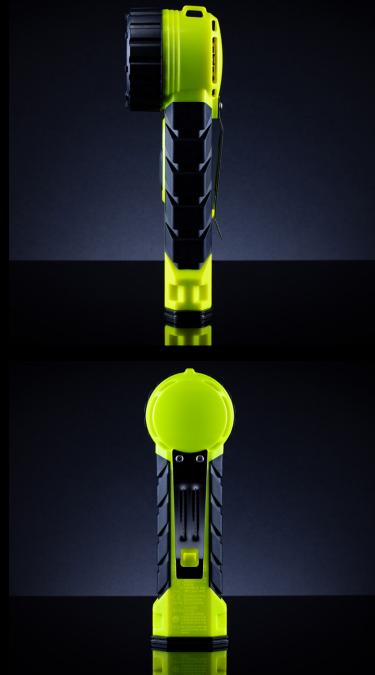

## ATEX-RA2 ZONE O INTRINSICALLY SAFE RIGHT ANGLE TORCH

- 350 lumen white CREE LED, 6500k
- ATEX Zone O gas compliant
- Suitable for mining
- Safety release valve to release hydrogen gases
- Chemical and corrosion resistant
- Rubberised head and grips for durability
- Ultra strength polycarbonate housing
- Convenient rear stainless steel pocket clip
- Safety locking battery compartment

**BATTERY** 4 x 1.5v AA Alkaline Batteries (not inc.)

**WEIGHT** 250g (without batteries)

**DIMENSIONS** 183 x 69 x 63mm

- Easy push micro switch operation
- IP54 dust and water resistant

LUMEN 350LM | RUNTIME 6.5-13H | BEAM 288M | IP RATING 1P54