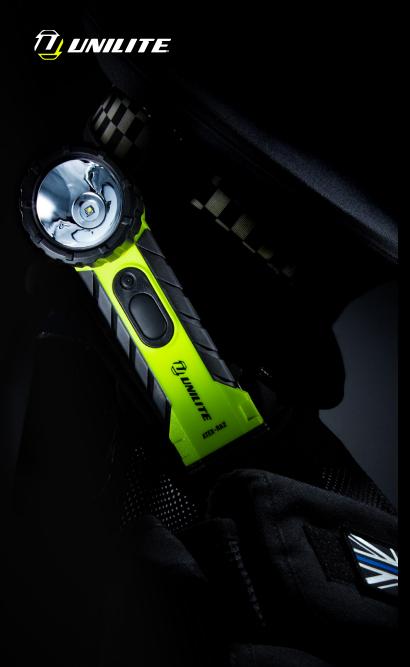

## ATEX-RA2 ZONE O INTRINSICALLY SAFE RIGHT ANGLE TORCH

- 350 lumen white CREE LED, 6500k
- ATEX Zone O gas compliant
- Suitable for mining
- Safety release valve to release hydrogen gases
- Chemical and corrosion resistant
- Rubberised head and grips for durability
- Ultra strength polycarbonate housing
- Convenient rear stainless steel pocket clip
- Safety locking battery compartment

**BATTERY** 4 x 1.5v AA Alkaline Batteries (not inc.)

**WEIGHT** 250g (without batteries)

**DIMENSIONS** 183 x 69 x 63mm

- Easy push micro switch operation
- IP54 dust and water resistant

LUMEN 350LM | RUNTIME 6.5-13H | BEAM 288M | IP RATING 1P54