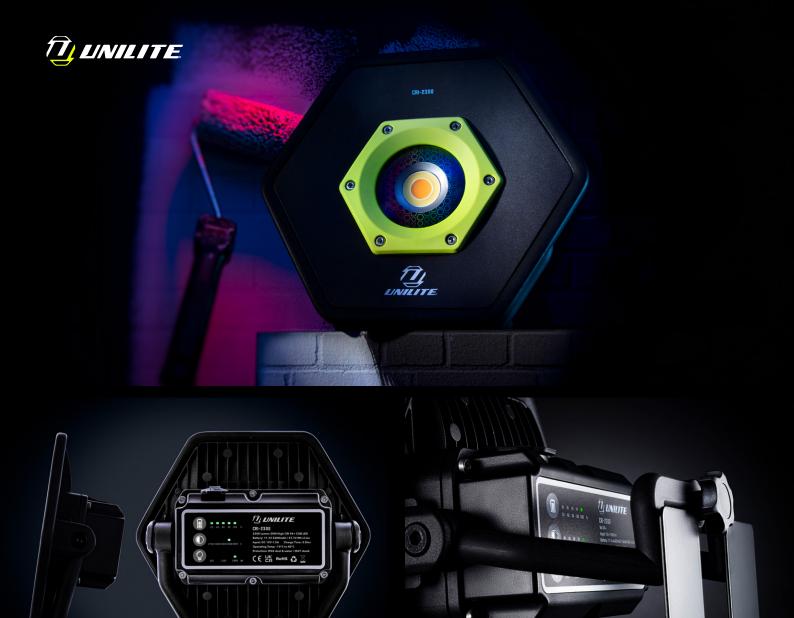

## CRI-2300 | HIGH CRI WORK LIGHT

- 2300 lumen 20W high CRI 96+ COB LED
- 5 Colour Temperatures CCT range: 2700K / 3500K / 4500K / 5500K / 6500K
- Dual power rechargeable & mains
- Memory function remembers last colour used
- Super tough aluminium, nylon & TPR structure
- Built in aluminium heat sink
- 180° adjustable stand/handle with hole for attaching to tripod/magnet

- IP65 dust & water resistance
- IK07 shock resistance
- Battery level & charging indicators
- Mains 5M multi-country charger/power lead included
- Fast 3.5 hours charge time

**BATTERY** 11.1v 5200mAh Li-ion

WEIGHT 1150g

**DIMENSIONS** 224 x 199 x 74mm

LUMEN 2300LM | RUNTIME 2-8H | BEAM 58M | IP RATING IP65/IK07