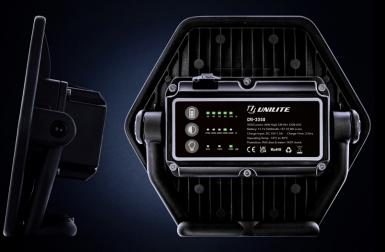

 BATTERY
 11.1v 5200mAh Li-ion

 WEIGHT
 1150g

 DIMENSIONS
 224 x 199 x 74mm

- IP65 dust & water resistance
- IK07 shock resistance
- Battery level & charging indicators
- Mains 5M multi-country charger/power lead included
- Fast 3.5 hours charge time