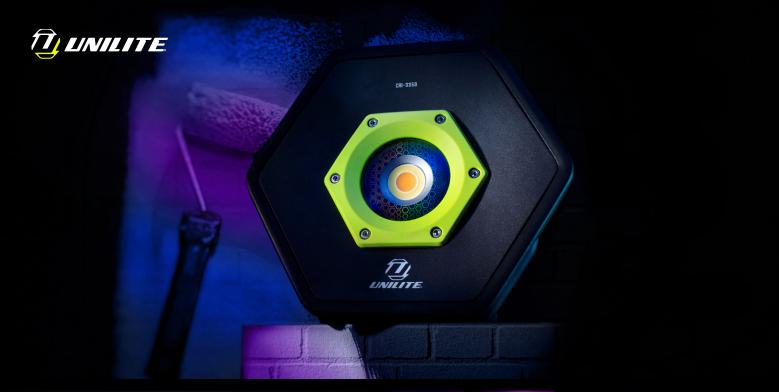

## CRI-3350 | HIGH CRI WORK LIGHT

- 3350 lumen 30W high CRI 96+ COB LED
- 5 Colour Temperatures CCT range: 2700K / 3500K / 4500K / 5500K / 6500K
- Dual power rechargeable & mains
- Memory switch remembers last mode used
- Super tough aluminium, nylon & TPR structure
- Built in aluminium heat sink
- 180° adjustable stand/handle with hole for attaching to tripod/magnet

LUMEN 3350LM | RUNTIME 2.5-9H | BEAM 62M | IP RATING IP65/IK07