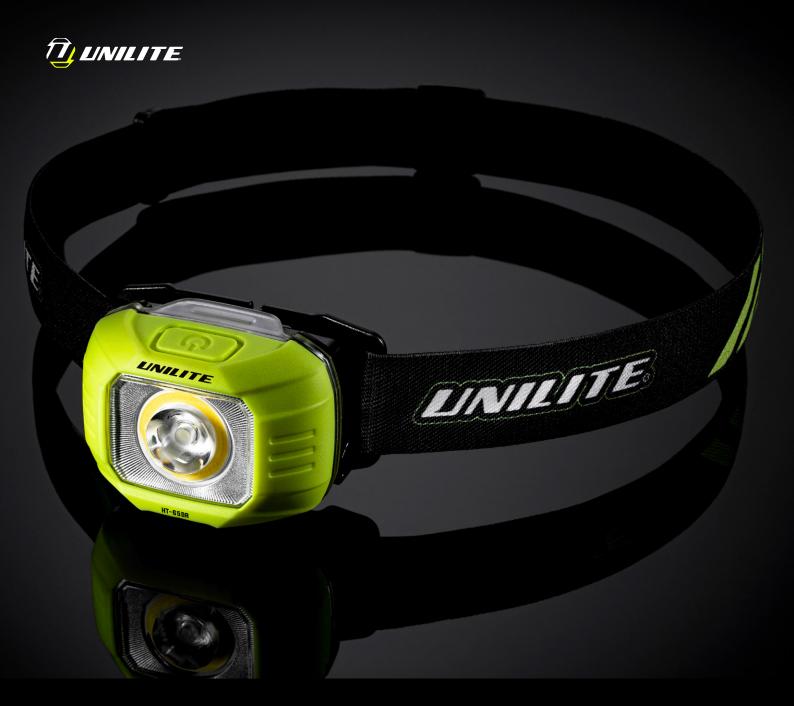

## HT-650R DUAL POWER DUAL LED HEADTORCH

- 650 lumen white COB LED, 6500k
- Circular COB LED for wide flood lighting
- Additional 450 lumen CREE LED spot beam, 6500K
- Dual Power rechargeable or 3 x AAA batteries
- Super tough construction with rubberised coating
- Fully adjustable non-slip silicone lined headband
- 60° rotational head
- IP65 dust & water resistant

- IK07 shock proof 2m drop resistant
- Rechargeable 3.8v Li-Po battery included
- Red-to-Green charging indicator on battery
- Quick 3.5 hour USB-C charge time
- 1m USB-C charging cable included

**BATTERY** 3.8v 1100mAh Li-Polymer Battery or 3 x 1.5v AAA Alkaline Batteries (not included)

WEIGHT 89g

**DIMENSIONS** headtorch 46.3 x 68.7 x 40mm

LUMEN 650LM | RUNTIME 2-30H | BEAM 84M | IP RATING IP65/IK07