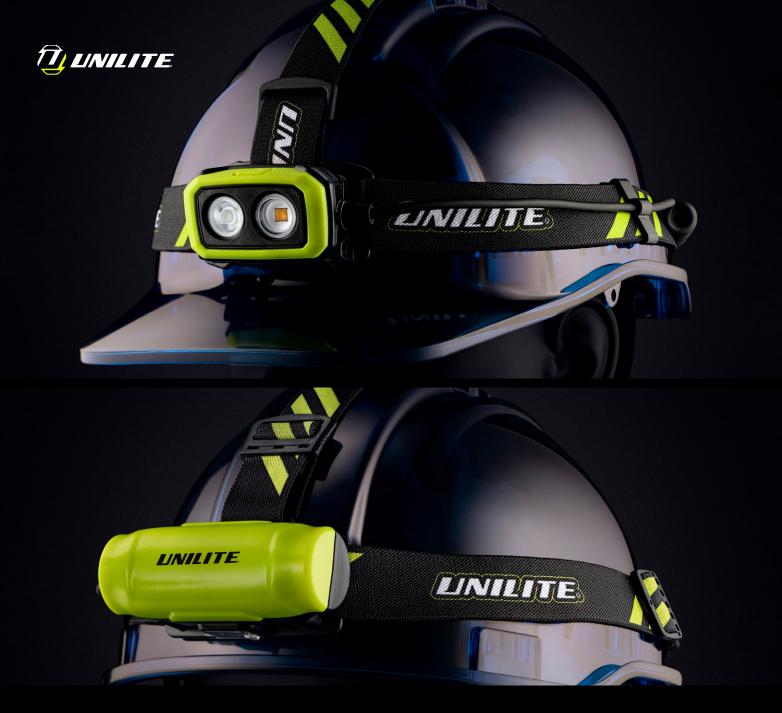

## HT-680R DUAL LED HIGH CRI HEADTORCH

- 680 lumen white spot beam Cree LED, 6500k
- Secondary 500 Lumen warm white flood beam high CRI 90+ Cree LED, 4500k
- Memory Switch remembers last mode used
- Super tough construction with rubberised coating 1m USB-C charging cable included
- Fully adjustable non-slip silicone lined headband
- 4 x Helmet clips included
- 90° rotational head
- IP65 dust & water resistant

- IKO7 shock proof 2m drop resistant
- Rechargeable 3.7v 2600mAh Li-ion battery
- Useful battery level and charging indicator
- Quick 4.5 hour USB-C charge time

**BATTERY** 3.7v 2600mAh Li-Ion Battery

**WEIGHT** 175g

**DIMENSIONS** headtorch W56 x H35 x D25mm / battery pack: W86 x H36 x D37 mm

LUMEN 680LM | RUNTIME 4-30H | BEAM 89M | IP RATING IP65/IK07