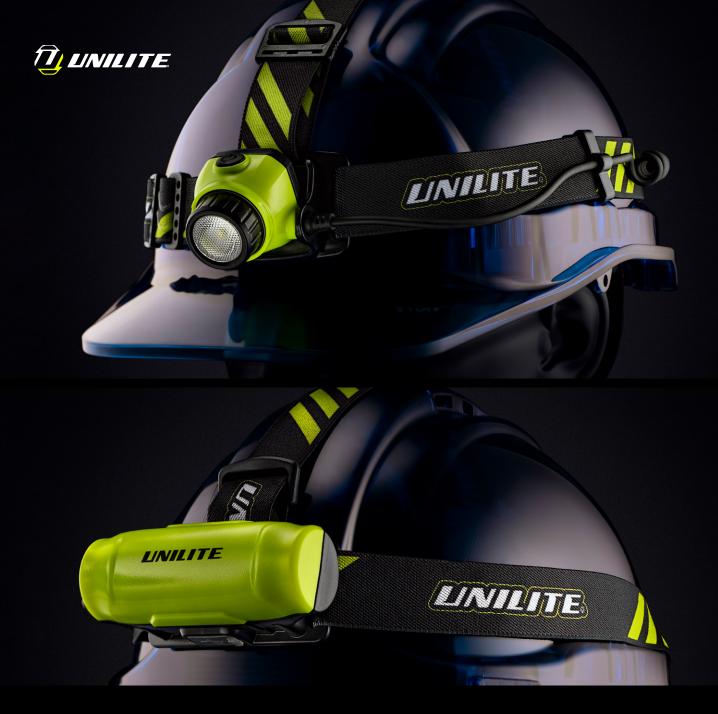

## HT-900R | HIGH POWER INDUSTRIAL HEADTORCH

- 900 lumen white Cree LED, 6500k
- Wide angle light spread with bright central spot
- Super tough construction
- Memory Switch remembers last mode used
- Fully adjustable non-slip silicone lined headband
- 4 x Helmet clips included
- 72° rotational head
- IP65 dust & water resistant
- IK07 shock proof 2m drop resistant

Rechargeable 3.7v 2600mAh Li-ion battery

- Useful battery level and charging indicator
- Quick 4.5 hour USB-C charge time
- Im USB-C charging cable included

BATTERY3.7v 2600mAh Li-Ion BatteryWEIGHT185gDIMENSIONSheadtorch W44 x H39 x D46mm / battery pack: W86 x H36 x D37 mm

LUMEN 900LM | RUNTIME 4.5-100H | BEAM 82M | IP RATING IP65/IK07

www.uniliteindia.in