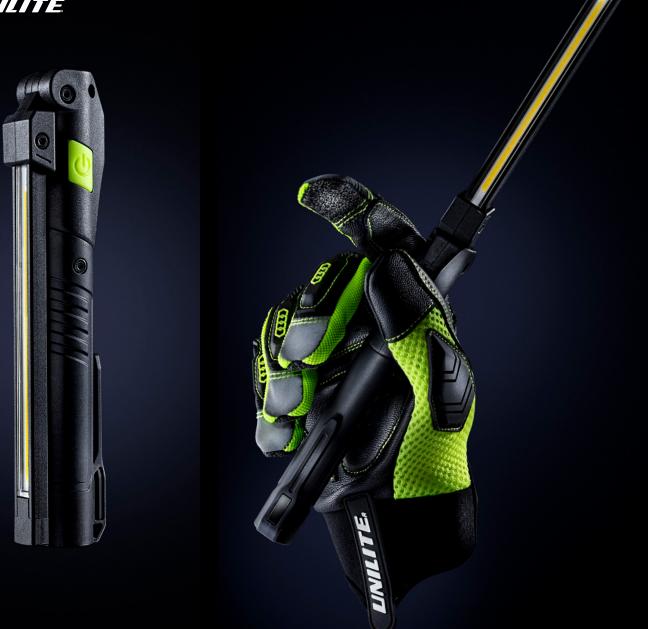

## IL-375R | FOLDING INSPECTION LIGHT

- 375 lumen white COB LED, 6500k
- Secondary rear 250 lumen white COB LED, 6500k
- Extra top torch 100 lumen SMD LED, 6500k
- Ultra lightweight compact pocket size
- 180° vertical folding head
- Super tough IK07 nylon polymer and aluminium construction
- Useful pocket clip

BATTERY3.7v 1100mAh Li-ionWEIGHT80.8gDIMENSIONSfolded 156 x 33 x 20.6 mmextended 298 x 26 x 20.6 mm

- Strong magnetic base and dual rear magnets
- High quality 1100mAh li-ion battery
- Low battery 3x warning flash reminds when charging is needed
- Quick 1A USB-C charging 3 hour charge time
- Im high quality USB-C cable included

LUMEN 375LM | RUNTIME 3-6H | BEAM 26M | IP RATING IP54/IK07