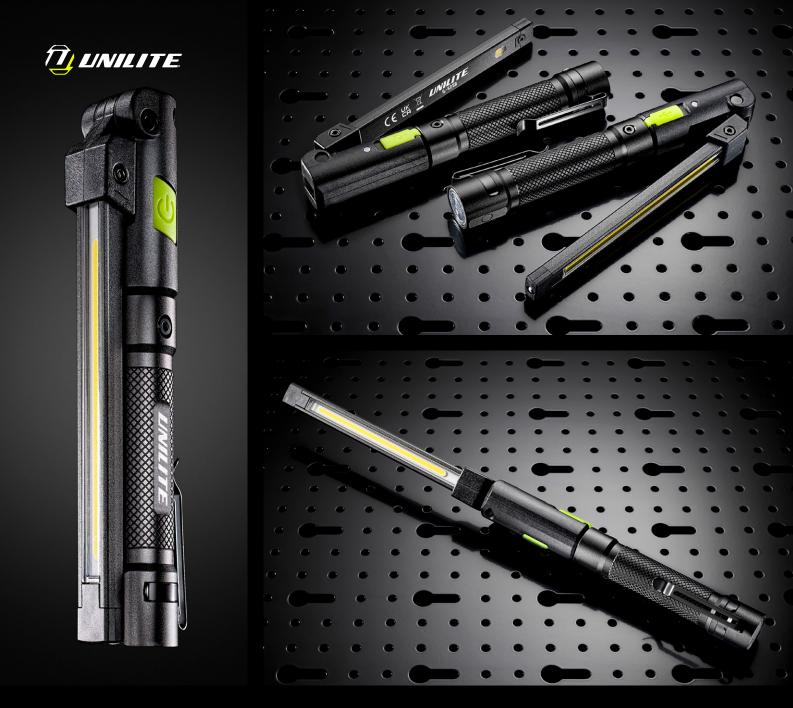

## IL-425R | FOLDING INSPECTION LIGHT

- 425 lumen white COB LED, 6500k
- Secondary rear 150 lumen white SMD LED, 6500k
- Extra top torch 80 lumen SMD LED, 6500k
- Ultra lightweight compact pocket size
- 180° vertical folding head
- Super tough aluminium & nylon construction
- Useful pocket clip
- Super strong magnetic base

BATTERY3.7v 1100mAh Li-ionWEIGHT105gDIMENSIONSfolded 147 x 33.5 x 21 mmextended 279 x 33.5 x 21 mm

- IK07 shock resistant 2m drop resistant
- High quality 1100mAh li-ion battery
- Low battery 3x warning flash reminds when charging is needed
- Quick 1A USB-C charging 3 hour charge time
- Im high quality USB-C cable included

LUMEN 425LM | RUNTIME 3-6.5H | BEAM 31M | IP RATING IP20/IK07