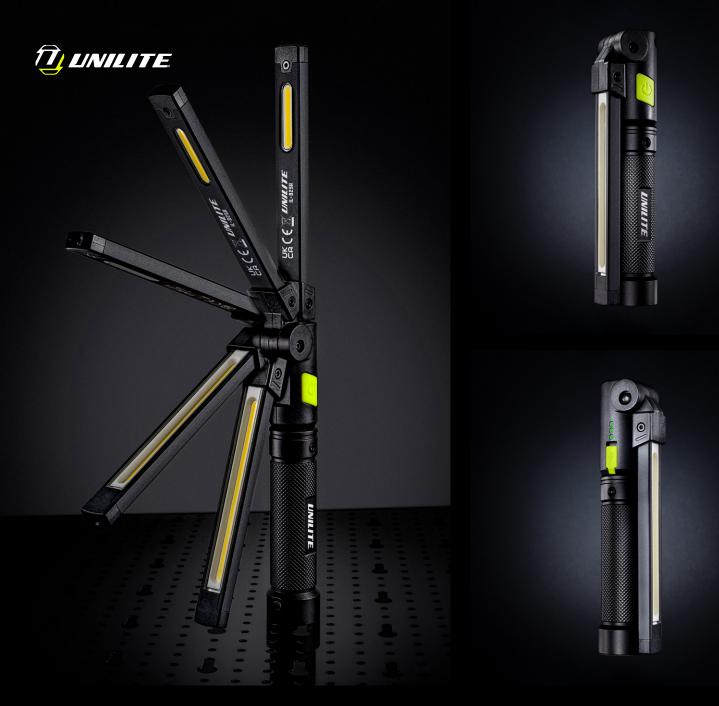

## IL-925R | FOLDING INSPECTION LIGHT

- 925 lumen white COB LED, 6500k
- Secondary rear 475 lumen white COB LED, 6500k
- Extra top torch 150 lumen SMD LED, 6500k
- Compact hand-held size
- Super tough aluminium & nylon construction
- 180° vertical folding head
- Super strong magnetic base
- IK07 shock resistant 2m drop resistant

BATTERY 3.7v 2600mAh Li-ion WEIGHT 193g DIMENSIONS folded 162 x 40 x 29 mm extended 304 x 33 x 29 mm

- IP54 dust & water resistant
- High quality 2600mAh li-ion battery
- Battery level & charging indicators
- Fast 1A USB-C charging 4 hour charge time
- Im high quality USB-C cable included

LUMEN 925LM | RUNTIME 2.5-9H | BEAM 41M | IP RATING IP54/IK07