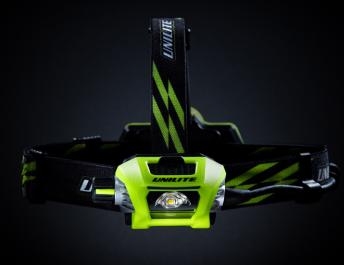

## PS-HDL9R INDUSTRIAL HIGH POWER HEADTORCH

- 750 lumen white CREE LED, 6500k
- Red rear battery pack light (ON & FLASH)
- Parallel circuitry runs off 1 or 2 batteries
- Anti-dazzle retractable light shield
- Wider angle light spread
- Easy twist smooth dimming power switch
- 45° rotational head
- Super tough construction with top quality cables
- Fully adjustable non-slip silicone headbands

- Presented in hard zipped storage case
- Now faster 2A USB-C charging 3.5 hours charge time
- Useful battery level and charging indicators
- 1m USB-C charging cable included

**BATTERY** 2 x 3.7v 2000mAh 18650 Li-ion (inc.)