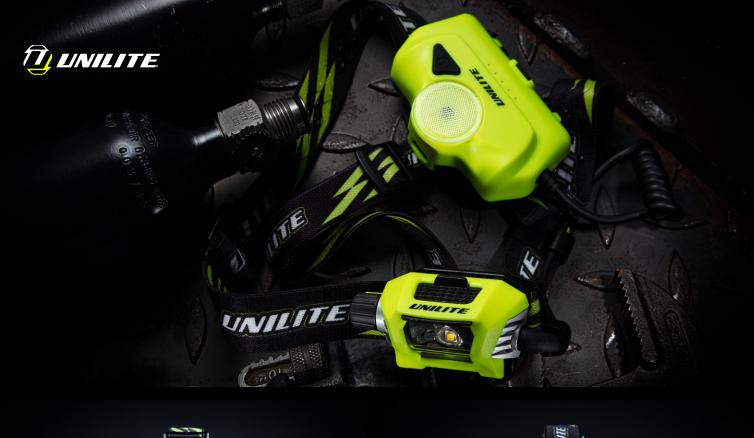

## PS-HDL9R INDUSTRIAL HIGH POWER HEADTORCH

- 750 lumen white CREE LED, 6500k
- Red rear battery pack light (ON & FLASH)
- Parallel circuitry runs off 1 or 2 batteries
- Anti-dazzle retractable light shield
- Wider angle light spread
- Easy twist smooth dimming power switch
- 45° rotational head
- Super tough construction with top quality cables
- Fully adjustable non-slip silicone headbands

- Presented in hard zipped storage case
- Now faster 2A USB-C charging 3.5 hours charge time
- Useful battery level and charging indicators
- 1m USB-C charging cable included

**BATTERY** 2 x 3.7v 2000mAh 18650 Li-ion (inc.)