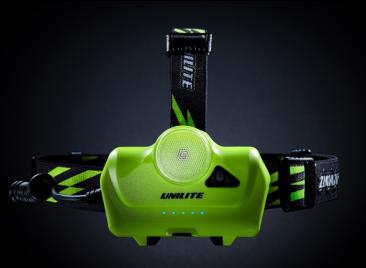

## PS-HDL9R INDUSTRIAL HIGH POWER HEADTORCH

- 750 lumen white CREE LED, 6500k
- Red rear battery pack light (ON & FLASH)
- Parallel circuitry runs off 1 or 2 batteries
- Anti-dazzle retractable light shield
- Wider angle light spread
- Easy twist smooth dimming power switch
- 45° rotational head
- Super tough construction with top quality cables
- Fully adjustable non-slip silicone headbands

- Presented in hard zipped storage case
- Now faster 2A USB-C charging 3.5 hours charge time
- Useful battery level and charging indicators
- 1m USB-C charging cable included

**BATTERY** 2 x 3.7v 2000mAh 18650 Li-ion (inc.)