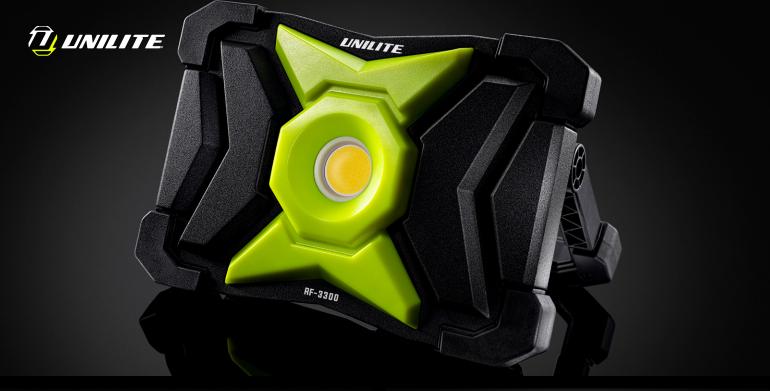

## RF-3300 | HEAVY DUTY FLOODLIGHT

- Super bright 3300 lumen 30W 6500k COB LED
- Tough heavy duty Aluminium, TPR & nylon construction
- Low profile design for easy storage & transport
- Intelligent heat dissipating design
- 180° Adjustable stand with hole for attaching to tripods
- 2A USB powerbank for charging devices
- Memory switch remembers last mode used
- IP65 Dust & water resistant

LUMEN 3300LM | RUNTIME 3-25H | BEAM 79M | IP RATING IP65/IK07