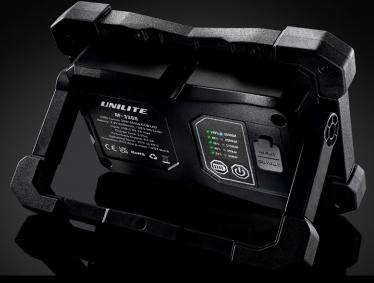

 BATTERY
 7.4v 5200mAh Li-ion

 WEIGHT
 940g

 DIMENSIONS
 W 208 x H 140 x D 56mm

- IK07 Shock proof & 2m drop resistant
- Powerful 7.4v 5200mAh Li-ion battery
- 5 Battery level & charging indicators, plus low battery warning
- Fast USB-C 2a charging 5½ hour charge time
- 1m USB-C charging cable included