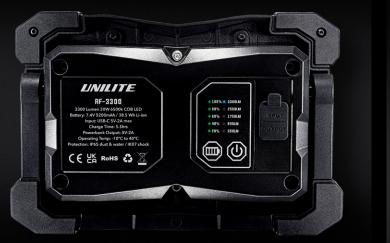

 BATTERY
 7.4v 5200mAh Li-ion

 WEIGHT
 940g

 DIMENSIONS
 W 208 x H 140 x D 56mm

- IK07 Shock proof & 2m drop resistant
- Powerful 7.4v 5200mAh Li-ion battery
- 5 Battery level & charging indicators, plus low battery warning
- Fast USB-C 2a charging 5½ hour charge time
- 1m USB-C charging cable included