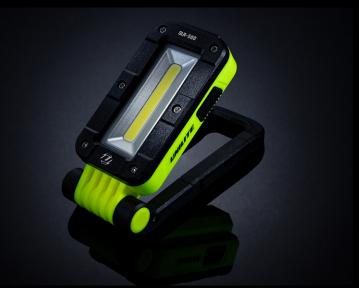

## SLR-500 | COMPACT WORK LIGHT

- 500 lumen white COB LED, 6500k
- With 300 lumen 6500k CREE LED top torch with 100m beam
- 180° rotating handle/stand with carabiner snap hook
- Strong magnets within the stand
- Super tough copolymer construction
- Glow-in-the-dark strip for extra visibility
- IPX5 water resistant

**BATTERY** 3.7v 2600mAh Li-ion **WEIGHT** 180g

**DIMENSIONS** folded 55 x 123 x 32mm

extended 55 x 215 x 32mm

- Battery level and charging indicators
- Quick 1A USB-C charging 3.5 hours charge time
- 1m high quality USB-C cable included
- Upgraded 'LG' 2600mAh battery for greater runtimes