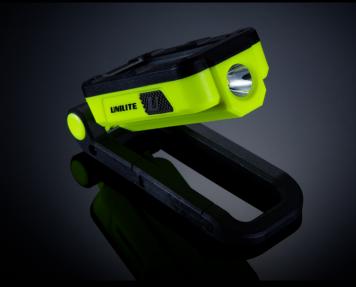

## SLR-500 | COMPACT WORK LIGHT

- 500 lumen white COB LED, 6500k
- With 300 lumen 6500k CREE LED top torch with 100m beam
- 180° rotating handle/stand with carabiner snap hook
- Strong magnets within the stand
- Super tough copolymer construction
- Glow-in-the-dark strip for extra visibility
- IPX5 water resistant

**BATTERY** 3.7v 2600mAh Li-ion **WEIGHT** 180g

**DIMENSIONS** folded 55 x 123 x 32mm

extended 55 x 215 x 32mm

- Battery level and charging indicators
- Quick 1A USB-C charging 3.5 hours charge time
- 1m high quality USB-C cable included
- Upgraded 'LG' 2600mAh battery for greater runtimes