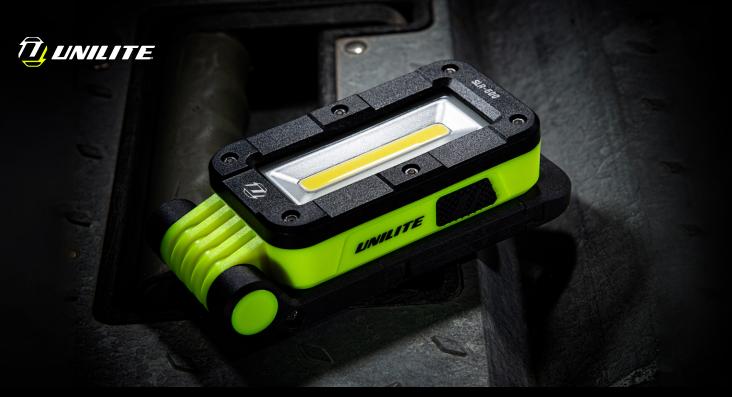

## SLR-500 | COMPACT WORK LIGHT

- 500 lumen white COB LED, 6500k
- With 300 lumen 6500k CREE LED top torch with 100m beam
- 180° rotating handle/stand with carabiner snap hook
- Strong magnets within the stand
- Super tough copolymer construction
- Glow-in-the-dark strip for extra visibility
- IPX5 water resistant

**BATTERY** 3.7v 2600mAh Li-ion **WEIGHT** 180g

**DIMENSIONS** folded 55 x 123 x 32mm

extended 55 x 215 x 32mm

- Battery level and charging indicators
- Quick 1A USB-C charging 3.5 hours charge time
- 1m high quality USB-C cable included
- Upgraded 'LG' 2600mAh battery for greater runtimes