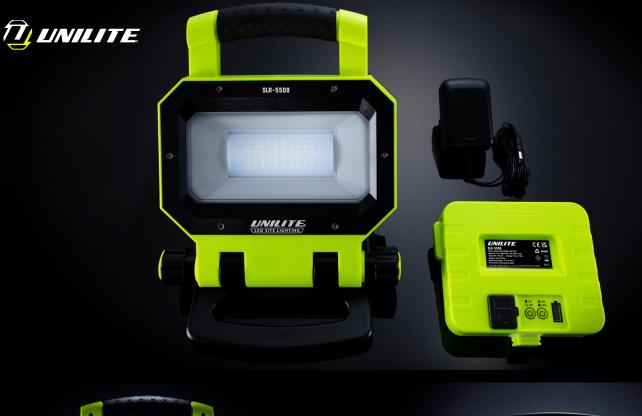

## SLR-5500 | RECHARGEABLE WORK LIGHT

- 5500 lumen 50W white SMD LEDs, 6500k
- High power 7.4v 7500mAh Li-ion battery
- Removable battery with powerful 2A USB power bank
- With battery level and charging indicators
- Tough aluminium & polycarbonate construction
- Glow-in-the-Dark strip around reflector for extra visibility
- Built-in aluminium heat sink

BATTERY7.4v 7500mAh Li-ion Battery PackWEIGHT2200gDIMENSIONS215 x 192 x 285mm

- Anti-slip rubber grip handle
- Adjustable head to change light angle
- Acrylic LED diffuser for even light dispersion
- Super strong magnetic base
- Mains 12V 2A multi-country charger/power lead included
- 4-5 hours charge time

LUMEN 5500LM | RUNTIME 3-6H | BEAM 54M | IP RATING IP54