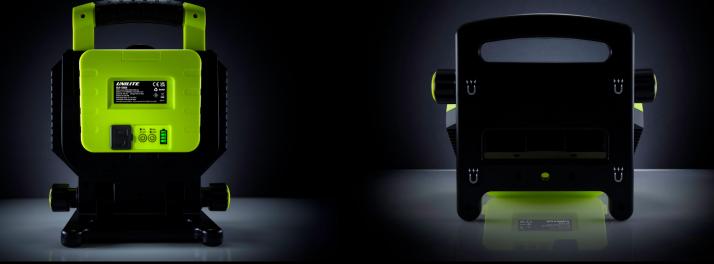

## SLR-5500 | RECHARGEABLE WORK LIGHT

- 5500 lumen 50W white SMD LEDs, 6500k
- High power 7.4v 7500mAh Li-ion battery
- Removable battery with powerful 2A USB power bank
- With battery level and charging indicators
- Tough aluminium & polycarbonate construction
- Glow-in-the-Dark strip around reflector for extra visibility
- Built-in aluminium heat sink

BATTERY7.4v 7500mAh Li-ion Battery PackWEIGHT2200gDIMENSIONS215 x 192 x 285mm

- Anti-slip rubber grip handle
- Adjustable head to change light angle
- Acrylic LED diffuser for even light dispersion
- Super strong magnetic base
- Mains 12V 2A multi-country charger/power lead included
- 4-5 hours charge time

## **#BUILT TOUGH**