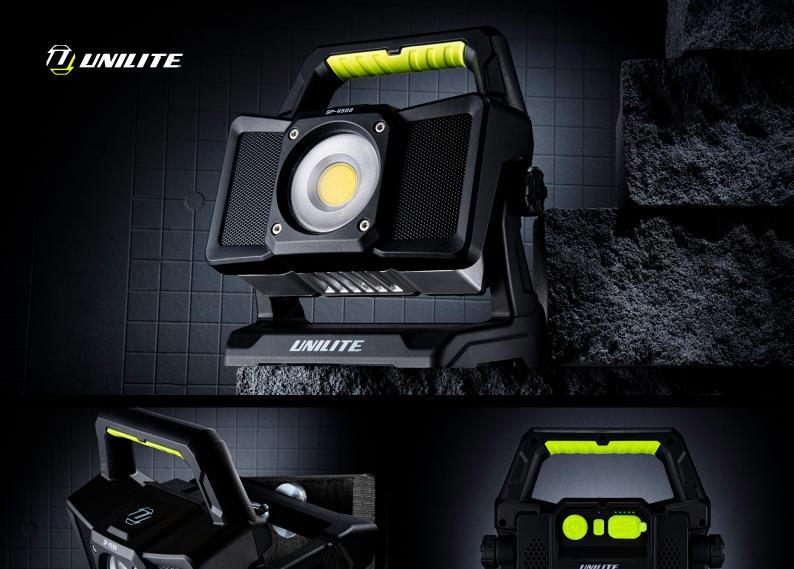

## **SP-4500** BLUETOOTH SPEAKER WORK LIGHT

- 4500 lumen 45W white COB LED, 6500K
- High quality integrated 10W Bluetooth speaker
- Dual Power rechargeable battery and mains powered
- 1A USB Powerbank for charging devices
- Ultra tough nylon-polymer construction
- Concealed 360° rotating aluminium hanging hook Optional extra magnet and tripods available
- 140° vertical adjustable body to angle light
- IP65 dust & water resistant
- **BATTERY** 11.1v 5200mAh Li-ion

**WEIGHT** 1560g

**DIMENSIONS** 210 x 210 x 100mm

- IK07 shock proof 2m drop resistant
- High power 11.1v 5200mAh Li-ion battery
- Battery level and charging indicators
- Mains 15V 1.5A multi-country charger/power lead included
- Fast 3.5 hours charge time

LUMEN 4500LM | RUNTIME 3.5-15H | BEAM 74M | IP RATING IP65/IK07