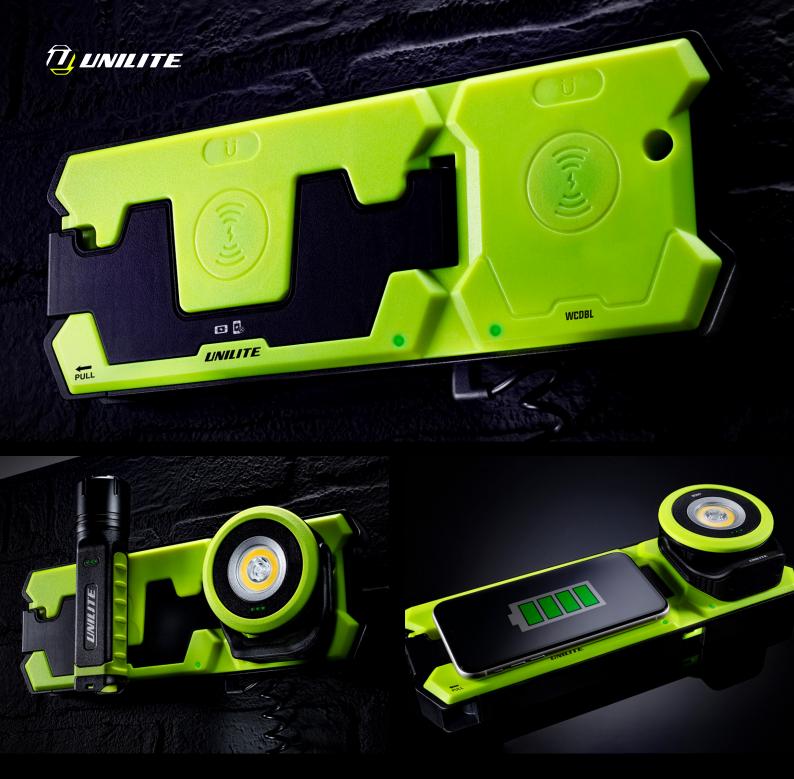

## WCDBL | DOUBLE WIRELESS CHARGING PAD

- Super tough nylon polymer & ABS construction
- Strong magnets on the rear for attaching to magnetic surfaces
- Built-in screw holes for wall mounting
- Strong magnets on the front for attaching Unilite wireless products
- Pull-out secure phone holder for charging wireless mobile phones
- IK07 tough construction 2m drop proof

- IP20 Dust resistant
- Built-in USB-C charging port
- Normal Charge Input: 5V-2A (only suitable for one charging location)
- Fast Charging Inputs: 12V-1.5A / 9V-2A / 5V-3A
- Quick charging 3.0 USB-C cable included & required for dual charging

## WEIGHT 450g | DIMENSIONS W 290.5 x H 101.2 x D 28.1mm