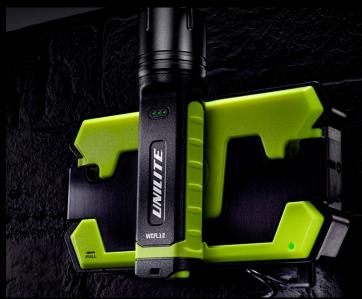

## **WCSGL** | SINGLE WIRELESS CHARGING PAD

- Super tough nylon polymer & ABS construction
- Strong magnets on the rear for attaching to magnetic surfaces
- Built-in screw holes for wall mounting
- Strong magnets on the front for attaching Unilite Charging cable not included wireless products
- Pull-out secure phone holder for charging wireless mobile phones
- IK07 tough construction 2m drop proof

- IP20 Dust resistant
- Built-in USB-C charging port
- Normal Charge Input: 5V-2A
- Fast Charging Inputs: 12V-1.5A / 9V-2A / 5V-3A
- Quick charging 3.0 USB-C cables available to purchase separately

**WEIGHT** 335g | **DIMENSIONS** W 190.5 x H 101.2 x D 28.1mm