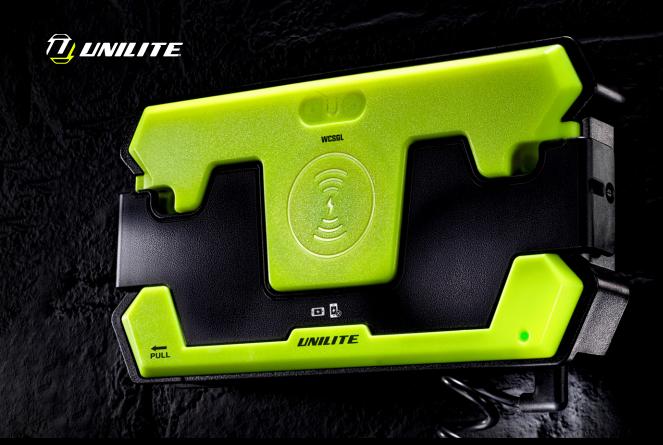

## **WCSGL** | SINGLE WIRELESS CHARGING PAD

- Super tough nylon polymer & ABS construction
- Strong magnets on the rear for attaching to magnetic surfaces
- Built-in screw holes for wall mounting
- Strong magnets on the front for attaching Unilite Charging cable not included wireless products
- Pull-out secure phone holder for charging wireless mobile phones
- IK07 tough construction 2m drop proof

- IP20 Dust resistant
- Built-in USB-C charging port
- Normal Charge Input: 5V-2A
- Fast Charging Inputs: 12V-1.5A / 9V-2A / 5V-3A
- Quick charging 3.0 USB-C cables available to purchase separately

**WEIGHT** 335g | **DIMENSIONS** W 190.5 x H 101.2 x D 28.1mm