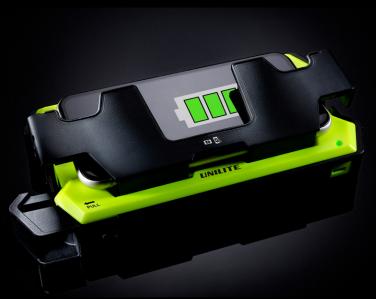

## **WCSGL** | SINGLE WIRELESS CHARGING PAD

- Super tough nylon polymer & ABS construction
- Strong magnets on the rear for attaching to magnetic surfaces
- Built-in screw holes for wall mounting
- Strong magnets on the front for attaching Unilite Charging cable not included wireless products
- Pull-out secure phone holder for charging wireless mobile phones
- IK07 tough construction 2m drop proof

- IP20 Dust resistant
- Built-in USB-C charging port
- Normal Charge Input: 5V-2A
- Fast Charging Inputs: 12V-1.5A / 9V-2A / 5V-3A
- Quick charging 3.0 USB-C cables available to purchase separately

**WEIGHT** 335g | **DIMENSIONS** W 190.5 x H 101.2 x D 28.1mm